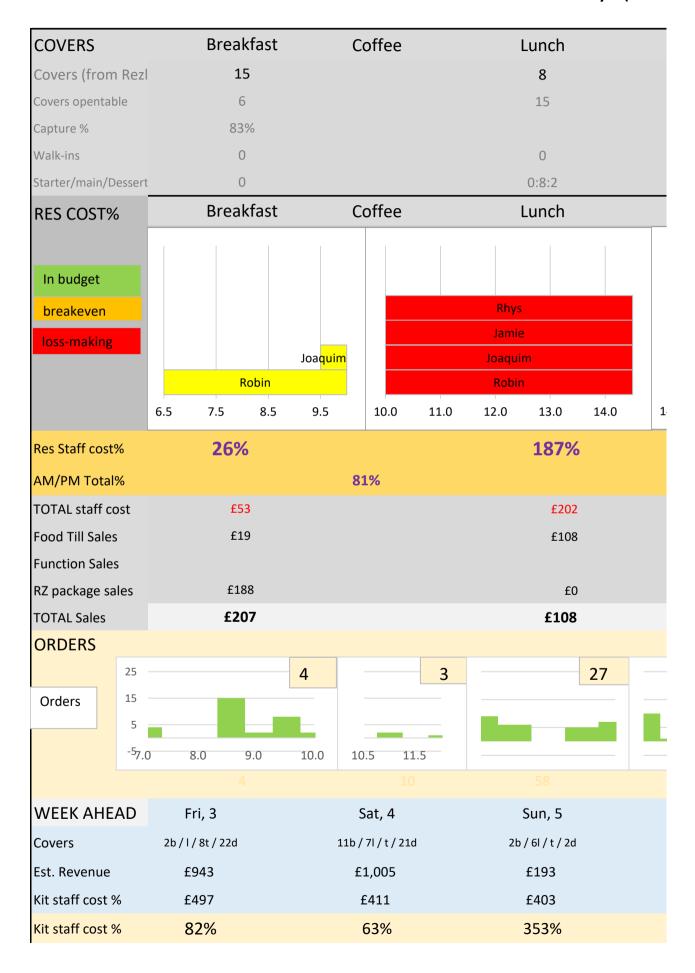

| 0   | 186 | 814.26 |
|-----|-----|--------|
| 0.5 |     |        |
| 1   |     |        |
| 1.5 |     |        |

lay, 3-Jan-20)

| Tea                    | Bar         | Dinner          | <b>Capture</b>                       |
|------------------------|-------------|-----------------|--------------------------------------|
| 10                     |             |                 |                                      |
| 8                      |             | 47              |                                      |
|                        |             | 43%             | 0%                                   |
| 0                      |             | 0               |                                      |
| 10                     |             | 8:10:7          |                                      |
| Tea                    | Bar         | Dinner          |                                      |
| Rhys                   |             |                 | Last Order 22:09,<br>Last Bill 22:59 |
| Jamie                  |             | Sharron<br>Rhys |                                      |
| J <mark>oaqu</mark> im |             |                 |                                      |
| Robin                  |             | Jamie           |                                      |
| 4.5 15.5 16.5          | 17.0 18.0   | 19.0 20.0 21.0  | 22.0 23.0 24.0                       |
| 69%                    |             | 74%             | <b>76%</b>                           |
|                        | <b>72</b> % |                 |                                      |
| £96                    |             | £146            | £497                                 |
| £139                   |             | £198            | £464                                 |
|                        |             |                 |                                      |
| £0                     |             | £0              | £188                                 |
| £139                   |             | £198            | £188                                 |
|                        |             |                 |                                      |
| 9                      | 38          |                 | 56 3                                 |
|                        |             |                 |                                      |
|                        |             |                 |                                      |
| 22                     | 4.0         | 19.5 20.5 21.5  | 22.5 23.5                            |
|                        |             | 42              | 0                                    |
| Mon, 6                 | Tue, 7      | Wed, 8          | Thu, 9                               |
| b / 12l / 2t / 3d      | b/I/t/3d    | b/I/t/2d        | b/4I/t/d                             |
| £338                   | £113        | £75             | £67                                  |
| £271                   | £277        | £274            | £359                                 |
| 138%                   | 391%        | 694%            | 918%                                 |