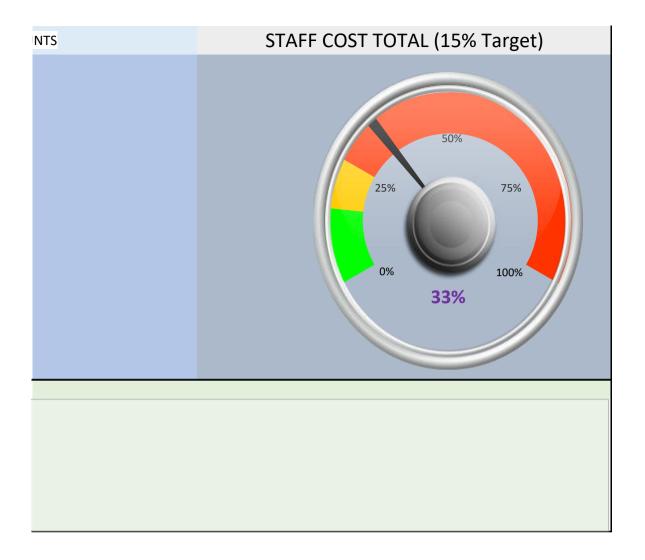

|
|                        |             |                 |                                      |
| 22                     | 4.0         | 19.5 20.5 21.5  | 22.5 23.5                            |
|                        |             | 42              | 0                                    |
| Mon, 6                 | Tue, 7      | Wed, 8          | Thu, 9                               |
| b / 12l / 2t / 3d      | b/I/t/3d    | b/I/t/2d        | b/4I/t/d                             |
| £338                   | £113        | £75             | £67                                  |
| £271                   | £277        | £274            | £359                                 |
| 138%                   | 391%        | 694%            | 918%                                 |